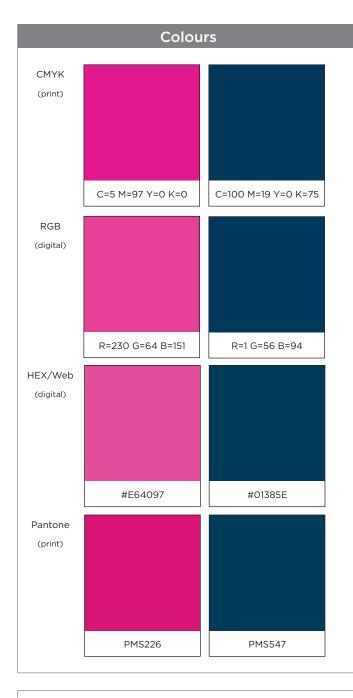

#### BREAST CANCER NETWORK AUSTRALIA - PINK SPORTS DAY BRAND GUIDELINES



Hot Pink – Pink Sports Day and Hot Pink/Navy – PLAY4BCNA (on a white background)



Hot Pink - Pink Sports
Day and White/Hot Pink PLAY4BCNA
(on a blue or dark background)



Rev/Light Pink - Pink Sports
Day and White/Rev Light
Pink - PLAY4BCNA
(on a hot pink background)



PLAY4BCNA

For use in black and white (on white background when no other colour is used only)



The Pink Lady must NEVER be reproduced in white





a b c d e f g h i j k l m n o p q r s t u v w x y z 1 2 3 4 5 6 7 8 9 0

# **Important:**

**Gotham Bold** 

1234567890

All promotional material and merchandise produced using any Breast Cancer Network Australia (BCNA) logo or IP must be submitted to BCNA for approval prior to printing, production or sharing.

Please allow up to 2 business days for approval – send to: pinksportsday@bcna.org.au

These logos should not be reproduced in a size smaller than 28mm wide.

### BREAST CANCER NETWORK AUSTRALIA - PROUDLY SUPPORTING BRAND GUIDELINES













Primary Logo - Positive (on a white background)

Primary Logo - Negative (on a dark background)

Secondary Logo (on a pink background only)

Mono Logo

Mono Logo (black only)

The Pink Lady must NEVER be reproduced in white





### **Typ