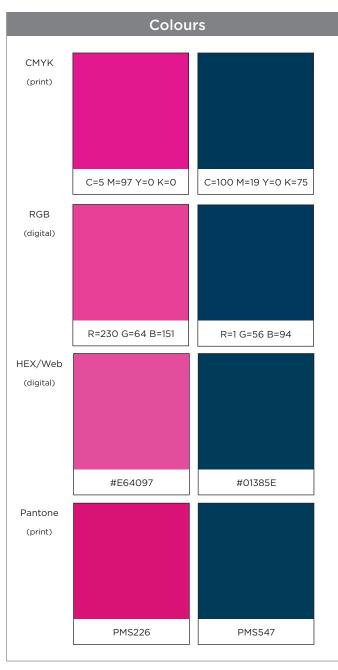

ed in white





a b c d e f g h i j k l m n o p q r s t u v w x y z 1 2 3 4 5 6 7 8 9 0

# **Important:**

**Gotham Bold** 

1234567890

All promotional material and merchandise produced using any Breast Cancer Network Australia (BCNA) logo or IP must be submitted to BCNA for approval prior to printing, production or sharing.

Please allow up to 2 business days for approval – send to: pinksportsday@bcna.org.au

These logos should not be reproduced in a size smaller than 28mm wide.

### BREAST CANCER NETWORK AUSTRALIA - PROUDLY SUPPORTING BRAND GUIDELINES













Primary Logo - Positive (on a white background)

Primary Logo - Negative (on a dark background)

Secondary Logo (on a pink background only)

Mono Logo

Mono Logo (black only)

The Pink Lady must NEVER be reproduced in white





### **Typefaces**

If possible the Gotham Family should be used.

Gotham Light should be used for text-heavy documents such as booklets, newsletters and electronic publications.

Gotham Book should be used when smalltype is reversed out of a solid colour.

 $\label{lem:continuous} \textbf{Gotham Bold should be used sparingly for headlines and subheads.}$ 

If Gotham is not available, please use Arial Regular and Arial Bold as replacements.

Gotham Light

A B C D E F G H I J K L M N O P Q R S T U V W X Y Z a b c d e f g h i j k l m n o p q r s t u v w x y z 1 2 3 4 5 6 7 8 9 0

Gotham Book

A B C D E F G H I J K L M N O P Q R S T U V W X Y Z a b c d e f g h i j k l m n o p q r s t u v w x y z 1 2 3 4 5 6 7 8 9 0

Gotham Bold

A B C D E F G H I J K L M N O P Q R S T U V W X Y Z a b c d e