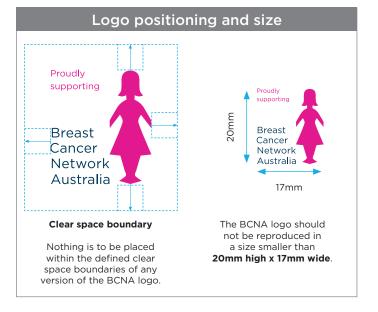

Please allow up to 2 business days for approval – send to: pinksportsday@bcna.org.au

These logos should not be reproduced in a size smaller than 28mm wide.