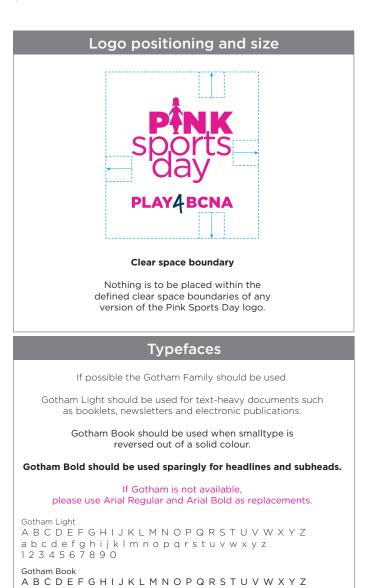

### **Typefaces**

If possible the Gotham Family should be used.

Gotham Light should be used for text-heavy documents such as booklets, newsletters and electronic publications.

Gotham Book should be used when smalltype is reversed out of a solid colour.

 $\label{lem:continuous} \textbf{Gotham Bold should be used sparingly for headlines and subheads.}$ 

If Gotham is not available, please use Arial Regular and Arial Bold as replacements.

Gotham Light

A B C D E F G H I J K L M N O P Q R S T U V W X Y Z a b c d e f g h i j k l m n o p q r s t u v w x y z 1 2 3 4 5 6 7 8 9 0

Gotham Book

A B C D E F G H I J K L M N O P Q R S T U V W X Y Z a b c d e f g h i j k l m n o p q r s t u v w x y z 1 2 3 4 5 6 7 8 9 0

Gotham Bold

A B C D E F G H I J K L M N O P Q R S T U V W X Y Z a b c d e f g h i j k l m n o p q r s t u v w x y z 1 2 3 4 5 6 7 8 9 0